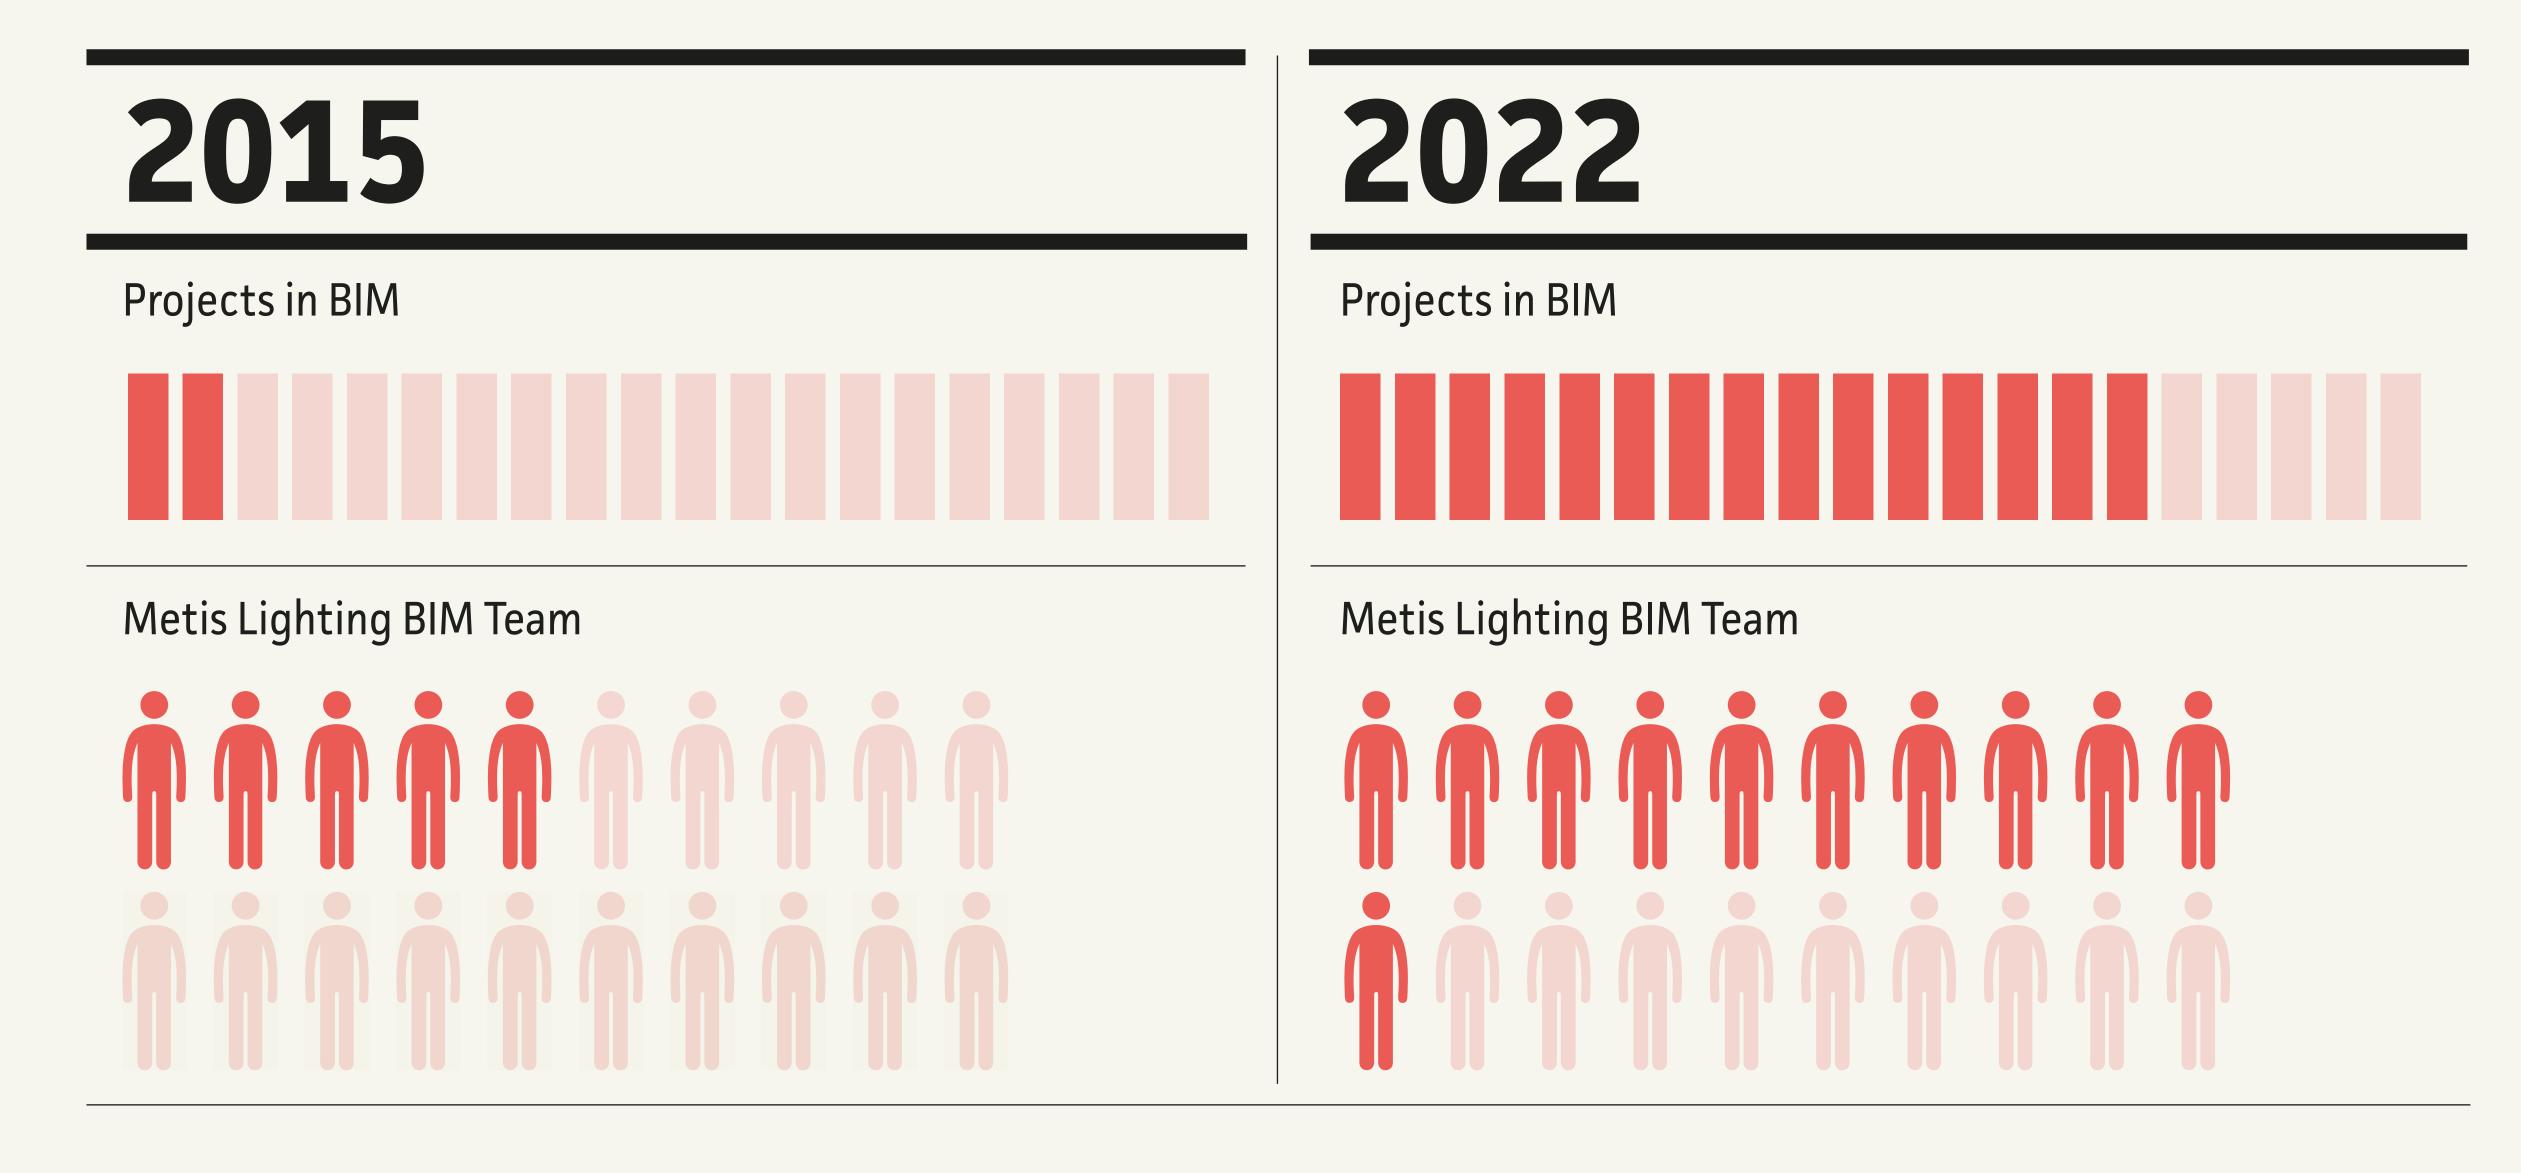

### METISLIGHTING INNOVATION

Cultivating expertise and viability in the lighting design field, requires a continuous research for innovation. Since 2015, Metis Lighting has developed a proficiency in the use of **BIM** method, building an internal team of specialists and consolidated procedures, collaborating in international and large-scale projects.